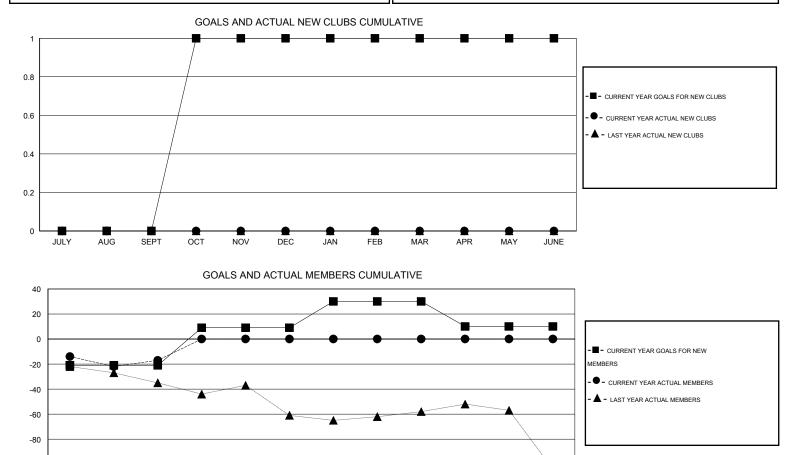

## LOCATION NEW YORK

GMT CA 1

| -             |                  | Clubs             |                  |                  | Members<br>RESULTS FOR 2014-2015 |                    |                                     |                    |                  |  |
|---------------|------------------|-------------------|------------------|------------------|----------------------------------|--------------------|-------------------------------------|--------------------|------------------|--|
|               | RESU             | LTS FOR 2014-2015 | i                |                  |                                  |                    |                                     |                    |                  |  |
| QUARTER       | NEW CLUB<br>GOAL | NEW CLUBS         | DROPPED<br>CLUBS | NET<br>GAIN/LOSS | QUARTER                          | NEW MEMBER<br>GOAL | CHARTER AND<br>NEW MEMBERS<br>ADDED | DROPPED<br>MEMBERS | NET<br>GAIN/LOSS |  |
| JULY/AUG/SEPT | 0                | 0                 | 0                | 0                | JULY/AUG/SEPT                    | -21                | 19                                  | 36                 | -17              |  |
| OCT/NOV/DEC   | 1                | 0                 | 0                | 0                | OCT/NOV/DEC                      | 30                 | 0                                   | 0                  | 0                |  |
| JAN/FEB/MAR   | 0                | 0                 | 0                | 0                | JAN/FEB/MAR                      | 21                 | 0                                   | 0                  | 0                |  |
| APR/MAY/JUNE  | 0                | 0                 | 0                | 0                | APR/MAY/JUNE                     | -20                | 0                                   | 0                  | 0                |  |

JULY AUG SEPT OCT NOV DEC JAN FEB MAR APR MAY JUNE

| DROPPED CLUBS: 0 |    | 13 CLUBS OF 56 ADDED 1 OR MORE | GENDER DISTRIBUTION   |                |     |
|------------------|----|--------------------------------|-----------------------|----------------|-----|
|                  |    | NEW MEMBERS                    | MALE                  | 1,019 (65.45%) |     |
| DROPPED MEMBERS  |    |                                | FEMALE                | 538 (34.55%)   |     |
| DECEASED         | 5  | CLICK HERE FOR HEALTH          | FAMILY UNIT MEMBERS   |                | 404 |
| CLUB CANCELLED 0 |    | ASSESSMENT DATA                |                       |                | 196 |
| OTHER            | 31 |                                | HEAD OF HOUSEHOLD     |                |     |
| TOTAL            | 36 |                                | NON-HEAD OF HOUSEHOLD |                |     |

Δ.

-100

-120